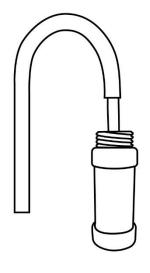

# UNSCREW THE TOP DICE COMPARTMENT INSERT 3 AAA BATTERIES WATER CHAMBER

2.

**HOW TO SET UP DRENCH** 

1.

- FILL WITH WATER
- SCREW WATER CHAMBER BACK ON
- INSERT TOP
   ASSEMBLY BACK
   INTO CAN AND TWIST

3. 4. 5.