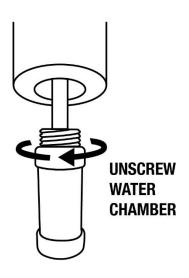

# UNSCREW THE TOP DICE COMPARTMENT INSERT 3 AAA BATTERIES WATER CHAMBER

2.

**HOW TO SET UP DRENCH** 

1.

- FILL WITH WATER
- SCREW WATER CHAMBER BACK ON
- INSERT TOP
   ASSEMBLY BACK
   INTO CAN AND TWIST

3. 4. 5.