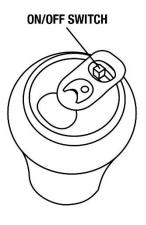

### **READY TO PLAY**

- Each player rolls the NUMBER DIE. The player will the highest number goes first.
- Players will take turns going clockwise, always passing DRENCH to the left. DRENCH is passed left of the last player who shakes DRENCH.
- Turn on DRENCH. DRENCH will greet you and game play will begin.
- PLAYER ONE rolls both DICE. Follow the DICE instructions.