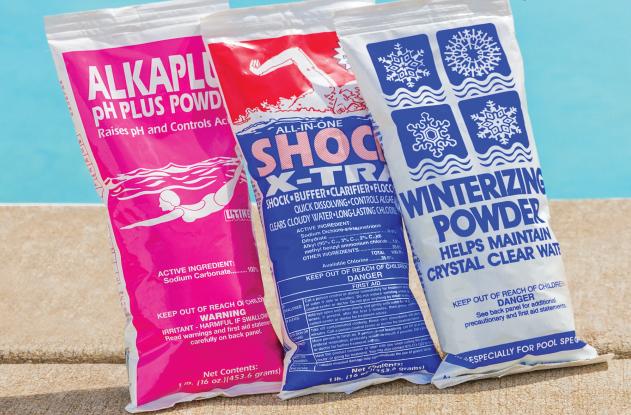

## WINTER CLOSING KIT I

Make next season's pool opening a breeze! Our winter closing kit contains all of the chemicals you need to keep your pool water clear and sparkling, even through the harshest of winters.

SHOCK X-TRA

ACTIVE INGREDIENT:

Sodium Dichloro-s-triazinetrione Dihydrate......64.0% Alkyl (95% C14, 3% C12, 2% C16) dimethyl benzyl ammonium chloride......1.0% OTHER INGREDIENTS.....

TOTAL 100.0%

Available Chlorine......35.0%

EPA Reg. No. 3525-104

EPA Est. No. 3525-NJ-1

DIRECTIONS FOR USE

Before adding any chemicals to your pool, be sure that your pool filter is operating. Add the contents of your Winterizing Chemical Kit by following the directions below. When the products in this kit are used in conjunction with each other, this kit will treat pools up to 10,000 gallons. Prepare your pool for winterizing by removing all debris from pool by skimming the surface, running the filter and vacuuming foreign particles from pool bottom. Superchlorinate the pool with Shock X-Tra to a level of 5 to 10 ppm (parts per million) while filter is operating. Allow to circulate. Check pH and adjust. Add AlkaPlus Powder to the pool by walking around the edge of the pool Contents should be spread over a large area. Allow to circulate. Apply Winterizing Powder according to label directions. Allow water to circulate for 3 hours, then shut off filter. Drain any water from filter, piping and chlorinator in accordance with manufacturer's directions to prevent freezing. Disconnect all electrical outlets.