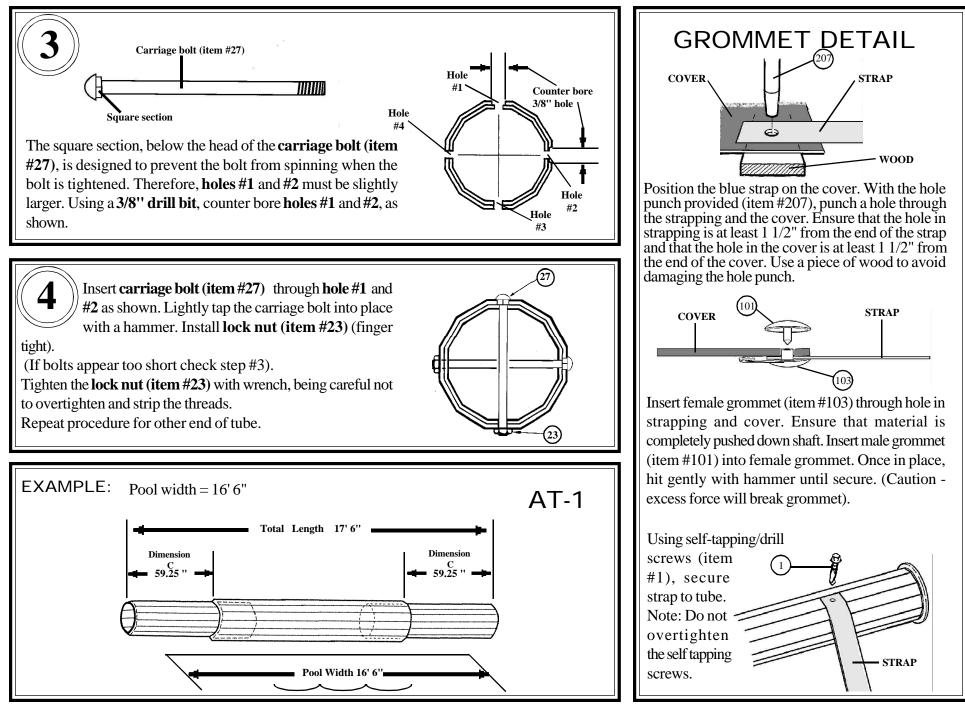

## ROCKY'S AT-1 ADJUSTABLE TUBE INSTRUCTIONS (15' 3" - 21')

| 7    | This | Tools Required:        |              |                |
|------|------|------------------------|--------------|----------------|
| ITEM | QTY. | DESCRIPTION            | Re-<br>Order | Drill          |
|      |      |                        | #            | 1/4" Drill Bit |
| 23   | 4    | Nylon Lock Nut (1/4")  | 23           |                |
| 27   | 4    | Carriage Bolt (3 1/2") | 27           | 3/8" Drill Bit |
| 357  | 2    | Small Diameter Tube    | 357          | Hammer         |
| 359  | 1    | Large Diameter Tube    | 359          | 7/16" Wrench   |

ADJUSTABLE TUBE TABLE GUIDE

| <b>Column A</b><br>Pool Width<br>(approx.) | <b>Column B</b><br>Total Tube Length<br>(approx.) | <b>Column C</b><br>Dimension C<br>(approx.) |
|--------------------------------------------|---------------------------------------------------|---------------------------------------------|
| 14' 3"                                     | 15' 3"                                            | 45.75"                                      |
| 14' 6"                                     | 15' 6"                                            | 47.25"                                      |
| 15'                                        | 16'                                               | 50.25"                                      |
| 15' 6"                                     | 16' 6"                                            | 53.25"                                      |
| 16'                                        | 17'                                               | 56.25"                                      |
| 16' 6"                                     | 17' 6"                                            | 59.25"                                      |
| 17'                                        | 18'                                               | 62.25"                                      |
| 17' 6"                                     | 18' 6"                                            | 65.25"                                      |
| 18'                                        | 19'                                               | 68.25"                                      |
| 18' 6"                                     | 19' 6"                                            | 71.25"                                      |
| 19'                                        | 20'                                               | 74.25"                                      |
| 19' 6"                                     | 20' 6"                                            | 77.25"                                      |
| 20'                                        | 21'                                               | 80.25"                                      |

For mounting on pool deck, measure the width of your pool from one inside edge to the other inside edge. On the "ADJUSTABLE TUBE TABLE GUIDE", locate your pool width in column A. Note the corresponding value of **Dimension** C in column C. Now, measure and mark **Dimension** C on both smaller diameter tubes as shown.

Insert smaller diameter tubes, into large diameter tube, up to the **Dimension** C mark, as shown. The total length of the tubes should be approximately equal to the corresponding value in column **B**.