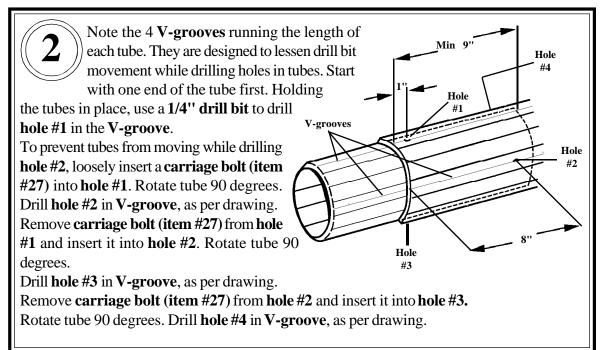

## ROCKY'S AT-1 ADJUSTABLE TUBE INSTRUCTIONS (15' 3" - 21')

| 7    | This | Tools Required:        |              |                |
|------|------|------------------------|--------------|----------------|
| ITEM | QTY. | DESCRIPTION            | Re-<br>Order | Drill          |
|      |      |                        | #            | 1/4" Drill Bit |
| 23   | 4    | Nylon Lock Nut (1/4")  | 23           |                |
| 27   | 4    | Carriage Bolt (3 1/2") | 27           | 3/8" Drill Bit |
| 357  | 2    | Small Diameter Tube    | 357          | Hammer         |
| 359  | 1    | Large Diameter Tube    | 359          | 7/16" Wrench   |