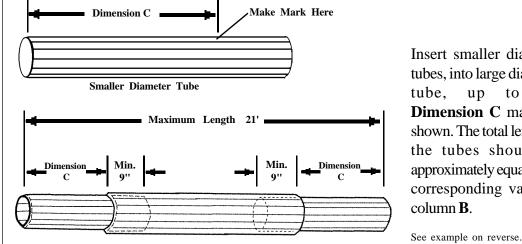

For mounting on pool deck, measure the width of your pool from one inside edge to the other inside edge. On the "ADJUSTABLE TUBE TABLE GUIDE", locate your pool width in column A. Note the corresponding value of **Dimension** C in column C. Now, measure and mark **Dimension** C on both smaller diameter tubes as shown.

Insert smaller diameter tubes, into large diameter tube, up to the **Dimension** C mark, as shown. The total length of the tubes should be approximately equal to the corresponding value in column **B**.