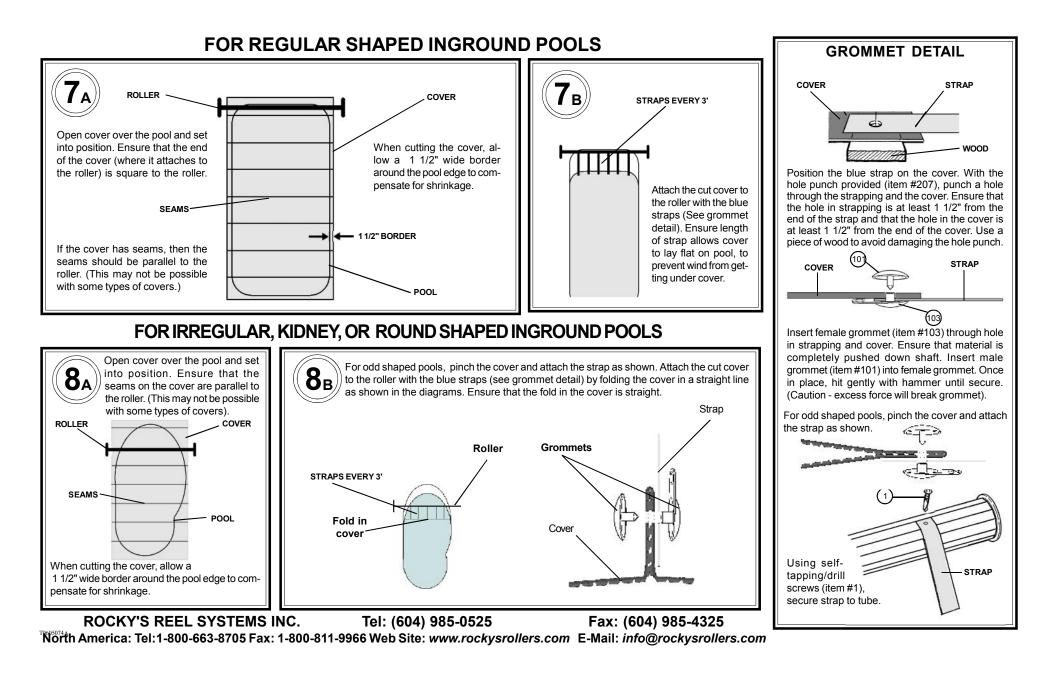

| 523               |  |
| 55        | 2   | #3 A-Frame           | 55                |  |
| 61        | 1   | White Knob           | 533               |  |
| 69        | 2   | 3" Hub               | 543               |  |
| 73        | 1   | Large Handle         | 547               |  |
| 101       | 10  | Male Grommet         | 549               |  |
| 103       | 10  | Female Grommet       | 549               |  |
| 105       | 2   | Plastic Bushing      | 555               |  |
| 107       | 2   | Plastic Washer       | 555               |  |
| 109       | 2   | Spring Guard         | 109               |  |
| 203       | 1   | 36' Strapping        | 589               |  |
| 211       | 4   | 4" Wheels            | 585               |  |

## **Tools Required:**

T9605215 A





## ROCKY'S AT-1 ADJUSTABLE TUBE INSTRUCTIONS (15' 3" - 21')

| 7    | This | Tools Required:        |              |                |
|------|------|------------------------|--------------|----------------|
| ITEM | QTY. | DESCRIPTION            | Re-<br>Order | Drill          |
|      |      |                        | #            | 1/4" Drill Bit |
| 23   | 4    | Nylon Lock Nut (1/4")  | 23           |                |
| 27   | 4    | Carriage Bolt (3 1/2") | 27           | 3/8" Drill Bit |
| 357  | 2    | Small Diameter Tube    | 357          | Hammer         |
| 359  | 1    | Large Diameter Tube    | 359          | 7/16" Wrench   |

ADJUSTABLE TUBE TABLE GUIDE

| <b>Column A</b><br>Pool Width<br>(approx.) | <b>Column B</b><br>Total Tube Length<br>(approx.) | <b>Column C</b><br>Dimen