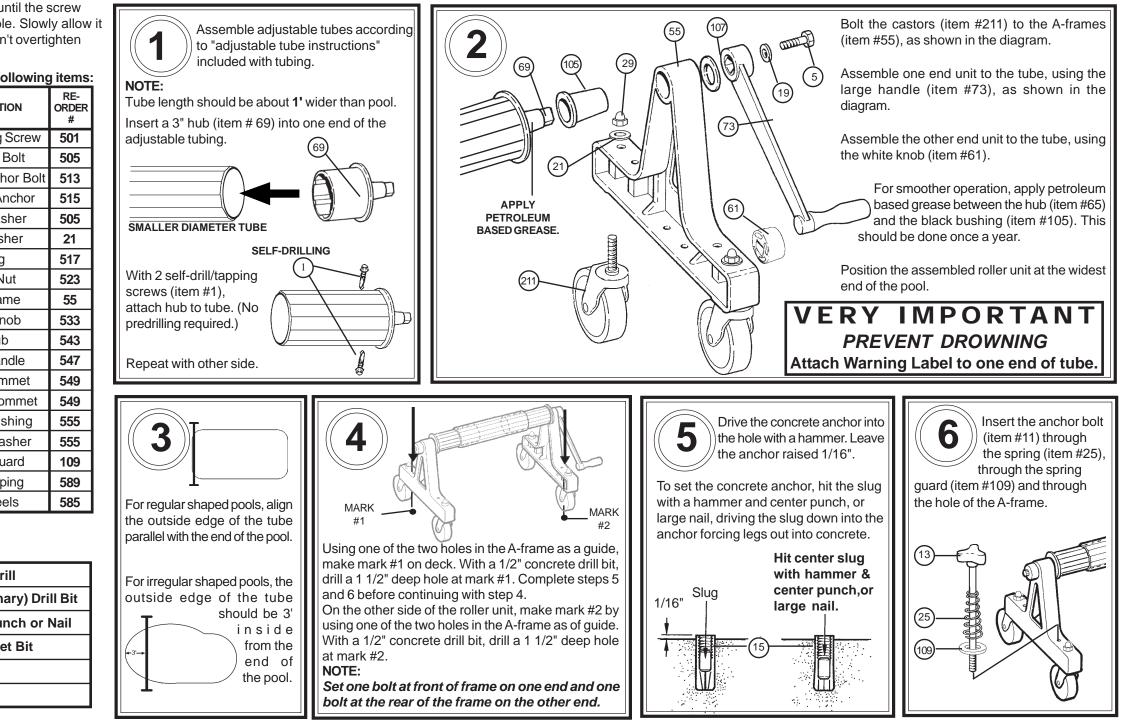

## **ROCKY'S EAZY ROLLERS INSTRUCTIONS - #5A PORTABLE**

**NOTE:** Self Drilling Self Tapping screws require that you use an electric drill. Apply pressure to drill until the screw starts to cut it's own hole. Slowly allow it to cut screw thread. Don't overtighten screw.

## This box contains the following items:

| ITEM<br># | QTY | DESCRIPTION          | RE-<br>ORDER<br># |  |
|-----------|-----|----------------------|-------------------|--|
| 1         | 12  | Self-tapping Screw   | 501               |  |
| 5         | 2   | 5/16"x1" Bolt        | 505               |  |
| 13        | 2   | 3/8"x 8" Anchor Bolt | 513               |  |
| 15        | 2   | Concrete Anchor      | 515               |  |
| 19        | 2   | 5/16" Washer         | 505               |  |
| 21        | 4   | 3/8" Washer          | 21                |  |
| 25        | 2   | Spring               | 517               |  |
| 29        | 4   | Acorn Nut            | 523               |  |
| 55        | 2   | #3 A-Frame           | 55                |  |
| 61        | 1   | White Knob           | 533               |  |
| 69        | 2   | 3" Hub               | 543               |  |
| 73        | 1   | Large Handle         | 547               |  |
| 101       | 10  | Male Grommet         | 549               |  |
| 103       | 10  | Female Grommet       | 549               |  |
| 105       | 2   | Plastic Bushing      | 555               |  |
| 107       | 2   | Plastic Washer       | 555               |  |
| 109       | 2   | Spring Guard         | 109               |  |
| 203       | 1   | 36' Strapping        | 589               |  |
| 211       | 4   | 4" Wheels            | 585               |  |