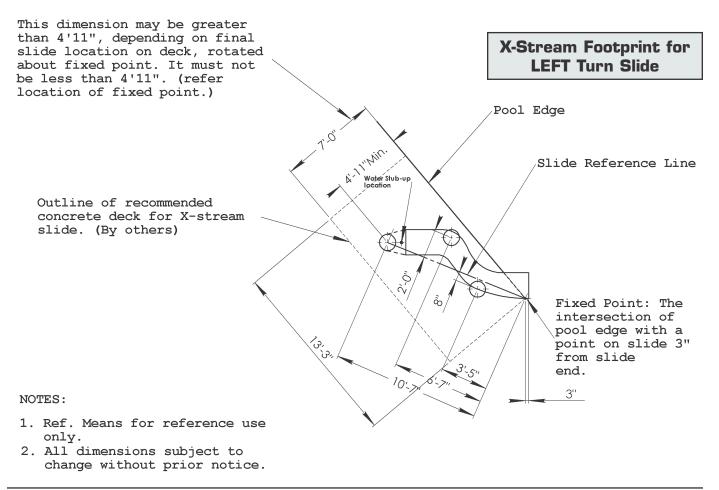

## FEATURES:

- Rotational Molded Polyethalene Construction on Flume, Steps, Rails & Leg Supports (PVC Legs)
- Available in Summit Gray Only
- Assembles in Right OR Left Turn
- 72.5" High at Seating Area
- Fantastic Water Supply System
- Stainless Steel Hardware
- Fully Molded Treads Provide Safe Access to Slide Flume
- Weight Limit = 250 Lbs.
- Full Exploded View pg. F22 F23