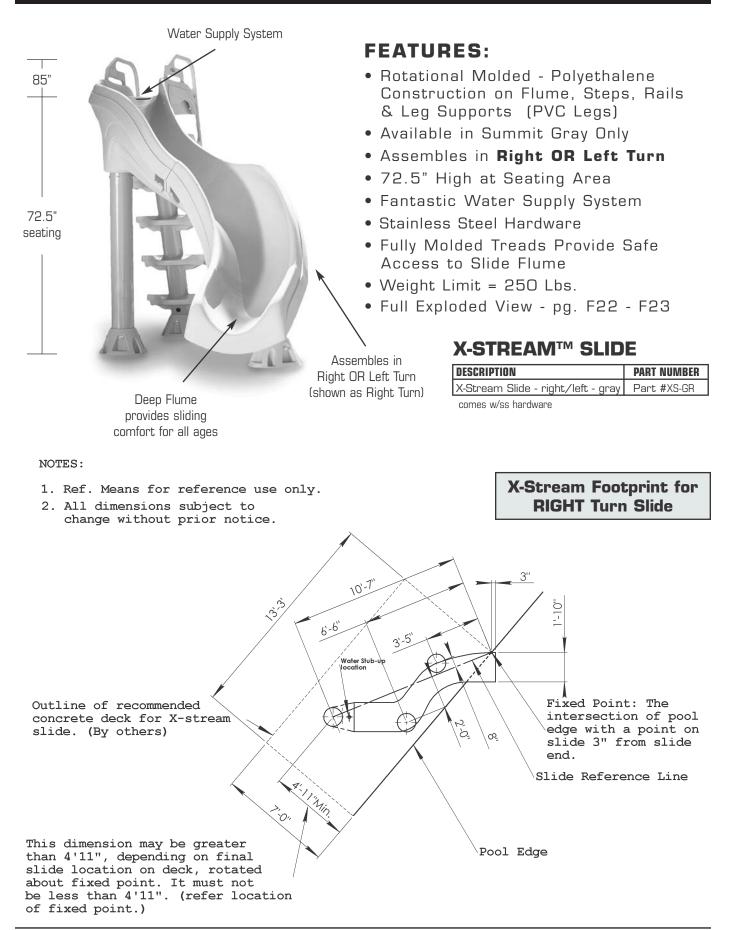

## SLIDES

Deep Flume provides sliding comfort for all ages

## FEATURES:

- Rotational Molded Polyethalene Construction on Flume, Steps, Rails & Leg Supports (PVC Legs)
- Available in Summit Gray Only
- Assembles in Right OR Left Turn
- 72.5" High at Seating Area
- Fantastic Water Supply System
- Stainless Steel Hardware
- Fully Molded Treads Provide Safe Access to Slide Flume
- Weight Limit = 250 Lbs.
- Full Exploded View pg. F22 F23

## X-STREAM<sup>™</sup> SLIDE

| DESCRIPTION                        | PART NUMBER |
|------------------------------------|-------------|
| X-Stream Slide - right/left - gray | Part #XS-GR |
| comes w/ss hardware                |             |