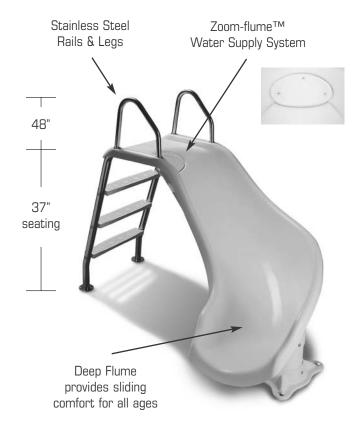

## **FEATURES:**

- Durable & Long Lasting Acrylic Construction
- Available in White Only
- Available in Right Turn Only
- 37" High at Seating Area
- Zoom-Flume™ Water Supply System
- Stainless Steel Rails, Legs & Hardware
- Discretely Sits Below a 6' Privacy Fence
- Designed for Both Above Ground Pools with Decks or In-Ground Pools
- Minimum Water Depth of 3'6"
- Water Supply Attaches Directly to Pool Return Inlet
- Weight Limit = 200 Lbs.
- Full Exploded View pg. F20 F21