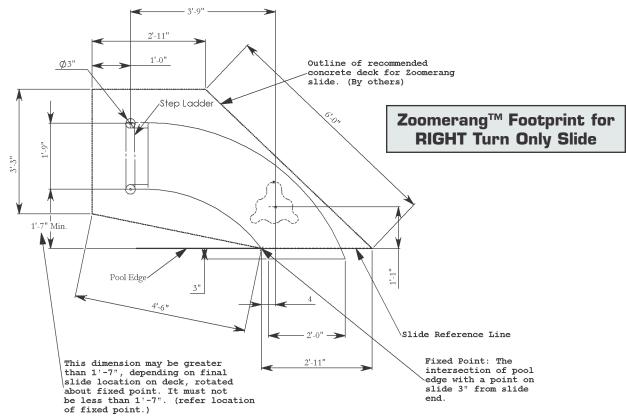

## **FEATURES:**

- Durable & Long Lasting Acrylic Construction
- Available in White Only
- Available in Right Turn Only
- 37" High at Seating Area
- Zoom-Flume™ Water Supply System
- Stainless Steel Rails, Legs & Hardware
- Discretely Sits Below a 6' Privacy Fence
- Designed for Both Above Ground Pools with Decks or In-Ground Pools
- Minimum Water Depth of 3'6"
- Water Supply Attaches Directly to Pool Return Inlet
- Weight Limit = 200 Lbs.
- Full Exploded View pg. F20 F21

## NOTES:

2. All dimensions subject to change without prior notice.

## **ZOOMERANG™ SLIDE**

|   | DESCRIPTION                   | PART NUMBER |
|---|-------------------------------|-------------|
| 1 | Zoomerang Slide - right - wht | Part #ZM-CR |

comes w/ss hardware